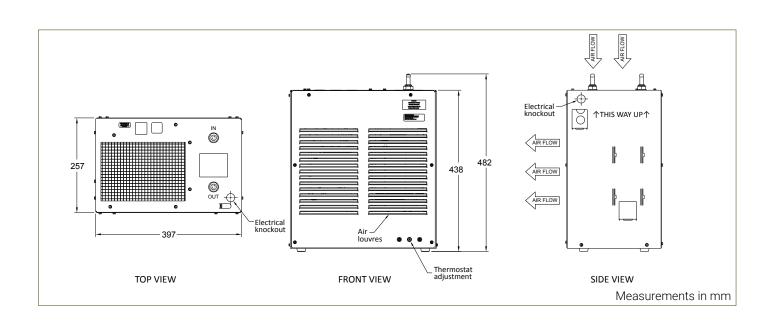

**Connections:** ½" BSP

Water Pressure: 200-500 kPa
Housing: Galvanised steel

**Refrigerant:** R-134a

**Power Requirement:** 220VAC, 50Hz, single phase **Capacity:** 30L/hr drinking water at 10°C (incoming 27°C, ambient 32°C)