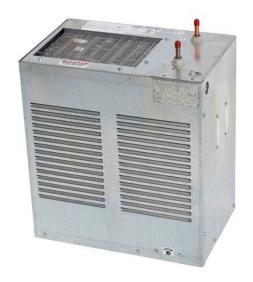

## AA9100080-220V

Remote Chiller

## **Specification**

Remote electric refrigerated water chiller, designed for use with any drinking fountain and converts a drinking fountain into a water cooler. Installs directly under fountain or may be located in a service area. Can serve multiple outlets. Refer to installation instructions for positioning and electrical requirements.

**Connections:** ½" BSP

Water Pressure: 200-500 kPa
Housing: Galvanised steel

**Refrigerant:** R-134a

**Power Requirement:** 220VAC, 50Hz, single phase **Capacity:** 30L/hr drinking water at 10°C (incoming 27°C, ambient 32°C)