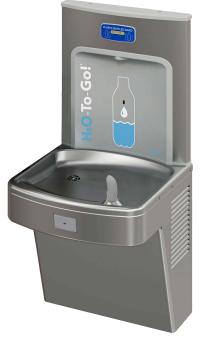

## AA171408F-ABF12-BCD-220V

H<sub>2</sub>O-To-Go! Bottle Filler And Water Cooler Combo

## Specification

Manufactured from #304 stainless steel with exposed surfaces in satin finish. Water-efficient, anti-microbial flexible bubbler with self-closing button. Sensor activated bottle filler includes easy to read digital bottle counter display to highlight water savings. Push-button bottle filler model available upon request. Includes AA171408F-UG-220V and ABF12-BCD-IPL.