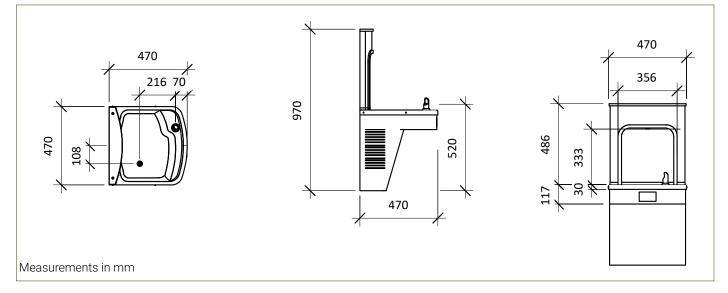

Inlet Connection: Outlet Connection: Water Pressure: Basin & Housing: Refrigerant: Power Requirement: Capacity: 1/2" BSP
40mm BSP
200-500 kPa
1.6mm, Type 304 Stainless Steel
R-134a
220VAC 50Hz, Single Phase
30L/hr Drinking Water At 10°C
(Incoming 27°C, Ambient 32°C)