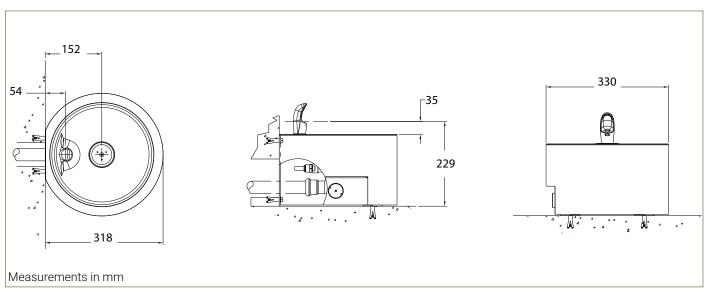

Inlet Connection: G½B

**Outlet Connection:** 40mm BSP Waste **Water Pressure:** 200 – 500 kPa

Force To Activate:  $\leq 22N$ 

Basin:1.2mm, Type 304 Stainless SteelHousing:2.5mm, Type 304 Stainless SteelFinish:Enviro-Glaze® Fairway Green