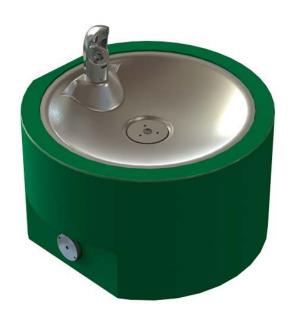

## WGRT75-PF

## Pet Fountain

## **Specification**

Manufactured from stainless steel including a stainless shielded bubbler with self-closing push button and non-squirt features. Valve includes flow adjuster and strainer. Integral perforated drain for hygiene & ease of cleaning. Smooth radiused design eliminates sharp corners. Fully concealed pipework and fixings. Unit is nonrefrigerated & foot operated.

Inlet Connection: G½B

**Outlet Connection:** 40mm BSP Waste **Water Pressure:** 200 – 500 kPa

Force To Activate:  $\leq 22N$ 

Basin:1.2mm, Type 304 Stainless SteelHousing:2.5mm, Type 304 Stainless SteelFinish:Enviro-Glaze® Fairway Green