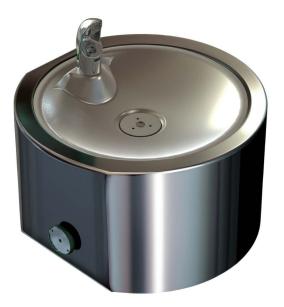

## WGRT74-PF Pet Fountain

## Specification

Manufactured from stainless steel including a stainless shielded bubbler with self-closing push button and non-squirt features. Valve includes flow adjuster and strainer. Integral perforated drain for hygiene & ease of cleaning. Smooth radiused design eliminates sharp corners. Fully concealed pipework and fixings. Unit is nonrefrigerated & foot operated.