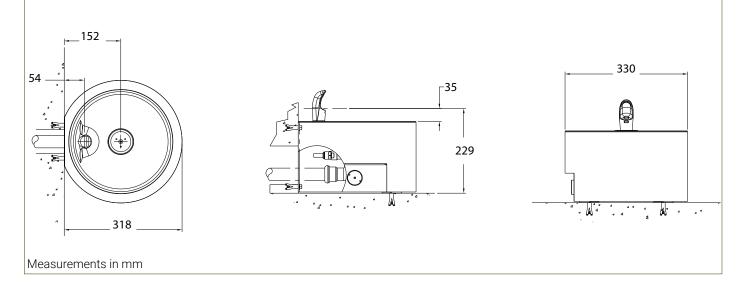

## WGRT74-PF Pet Fountain

## Specification

Manufactured from stainless steel including a stainless shielded bubbler with self-closing push button and non-squirt features. Valve includes flow adjuster and strainer. Integral perforated drain for hygiene & ease of cleaning. Smooth radiused design eliminates sharp corners. Fully concealed pipework and fixings. Unit is nonrefrigerated & foot operated.

Inlet Connection: Outlet Connection: Water Pressure: Force To Activate: Basin: Housing: Finish: G½B 40mm BSP Waste 200 – 500 kPa ≤ 22N 1.2mm, Type 304 Stainless Steel 2.5mm, Type 304 Stainless Steel Satin Stainless Steel