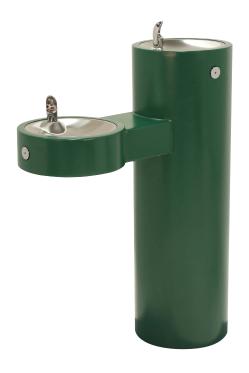

## Outdoor Drinking Fountain | Hi-Lo™

## **Specification**

Manufactured from stainless steel including a stainless shielded bubbler with self-closing push button and non-squirt features. Valve includes flow adjuster and strainer. Integral perforated drain for hygiene & ease of cleaning. Smooth radiused design eliminates sharp corners. Fully concealed pipework and fixings. Unit is nonrefrigerated.

Inlet Connection: G½B

Outlet Connection:40mm BSP WasteWater Pressure:200 - 500 kPa

Force To Activate:  $\leq 22N$ 

Basin:1.2mm, Type 304 Stainless SteelHousing:2.5mm, Type 304 Stainless SteelFinish:Enviro-Glaze® Fairway Green