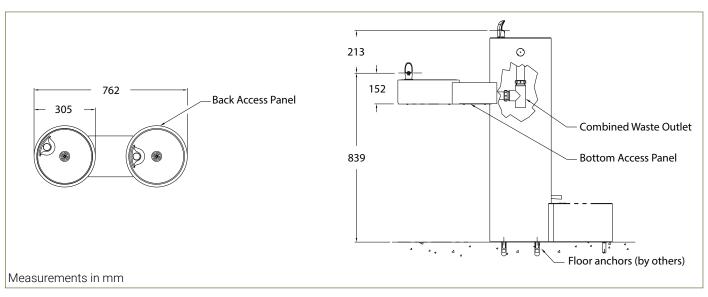

Inlet Connection: G½B

Outlet Connection:40mm BSP WasteWater Pressure:200 - 500 kPa

Force To Activate:  $\leq 22N$ 

Basin:1.2mm, Type 304 Stainless SteelHousing:2.5mm, Type 304 Stainless SteelFinish:Enviro-Glaze® Fairway Green