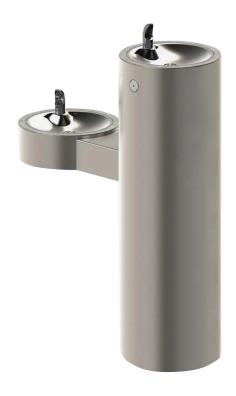

## Outdoor Drinking Fountain | Hi-Lo™

## **Specification**

Manufactured from stainless steel including a stainless shielded bubbler with self-closing push button and non-squirt features. Valve includes flow adjuster and strainer. Integral perforated drain for hygiene & ease of cleaning. Smooth radiused design eliminates sharp corners. Fully concealed pipework and fixings. Unit is nonrefrigerated.

Finish: Satin Stainless Steel