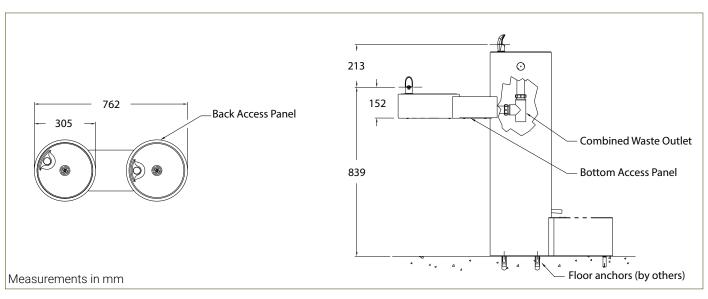

Inlet Connection: G½B

**Outlet Connection:** 40mm BSP Waste **Water Pressure:** 200 – 500 kPa

Force To Activate:  $\leq 22N$ 

**Basin:** 1.2mm, Type 304 Stainless Steel **Housing:** 2.5mm, Type 304 Stainless Steel