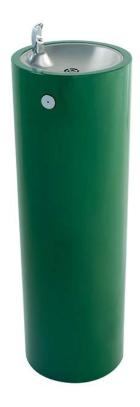

## **Specification**

Manufactured from stainless steel including a stainless shielded bubbler with self-closing push button and non-squirt features. Valve includes flow adjuster and strainer. Integral perforated drain for hygiene & ease of cleaning. Smooth radiused design eliminates sharp corners. Fully concealed pipework and fixings. Unit is nonrefrigerated.

Inlet Connection: G½B

**Outlet Connection:** 40mm BSP waste **Water Pressure:** 200 – 500 kPa

Force to Activate:  $\leq 22N$ 

Basin:1.2mm, type 304 Stainless SteelHousing:2.5mm, type 304 Stainless SteelFinish:Enviro-Glaze® Fairway Green