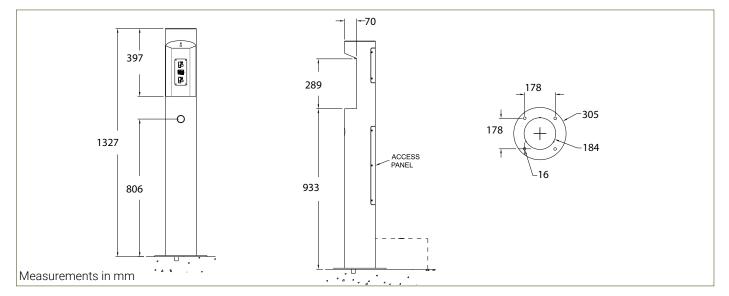

## **OBFM5**

Free Standing Outdoor Bottle Filler

## **Specification**

Manufactured from stainless steel with a chrome plated selfclosing push button. Valve includes stops and strainer. Integral perforated drain for hygiene & ease of cleaning. Smooth radiused design eliminates sharp corners. Fully concealed pipework and fixings. Unit is non-refrigerated. Sensor operated unit is also available upon request.

Inlet Connection: Outlet Connection: Water Pressure: Force To Activate: Housing: Finish: G½B Flex Tube 200 – 500 kPa ≤ 22N 2.0mm, Type 304 Stainless Steel Enviro-Glaze® Fairway Green