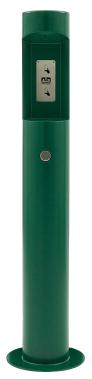

## **OBFM5**

Free Standing Outdoor Bottle Filler

## **Specification**

Manufactured from stainless steel with a chrome plated selfclosing push button. Valve includes stops and strainer. Integral perforated drain for hygiene & ease of cleaning. Smooth radiused design eliminates sharp corners. Fully concealed pipework and fixings. Unit is non-refrigerated. Sensor operated unit is also available upon request.

Inlet Connection: Outlet Connection: Water Pressure: Force To Activate: Housing: Finish: G½B Flex Tube 200 – 500 kPa ≤ 22N 2.0mm, Type 304 Stainless Steel Enviro-Glaze® Fairway Green