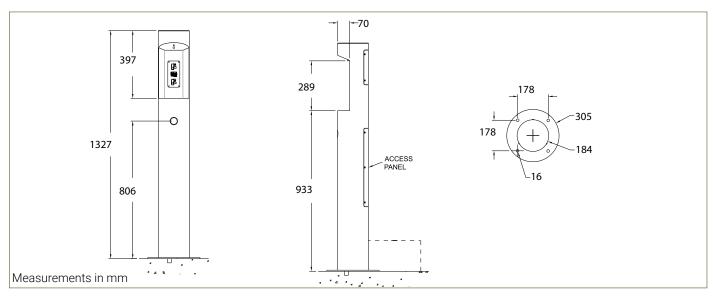

Inlet Connection:G 1/2 BOutlet Connection:Flex TubeWater Pressure:200 - 500 kPa

Force To Activate: ≤ 22N

**Housing:** 2.0mm, Type 304 Stainless Steel

Finish: Satin Stainless Steel