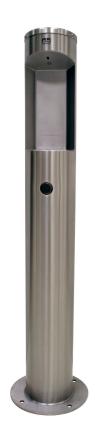

## **Specification**

Manufactured from stainless steel with a chrome plated selfclosing push button. Valve includes stops and strainer. Integral perforated drain for hygiene & ease of cleaning. Smooth radiused design eliminates sharp corners. Fully concealed pipework and fixings. Unit is non-refrigerated. Sensor operated unit is also available upon request.

Inlet Connection:G 1/2 BOutlet Connection:Flex TubeWater Pressure:200 - 500 kPa

Force To Activate: ≤ 22N

**Housing:** 2.0mm, Type 304 Stainless Steel

Finish: Satin Stainless Steel