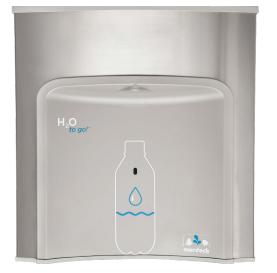

## ABF12-IPL

H2O-to-Go!™ Bottle Filler Add-On, Sensor

## Specification

Manufactured from #304 stainless steel with all exposed surfaces in satin finish and antibacterial impact resistant ABS surfaces. Sensor operated valve with strainer to ensure touchfree operation. Suitable for all Bubblers wall mounted water coolers.