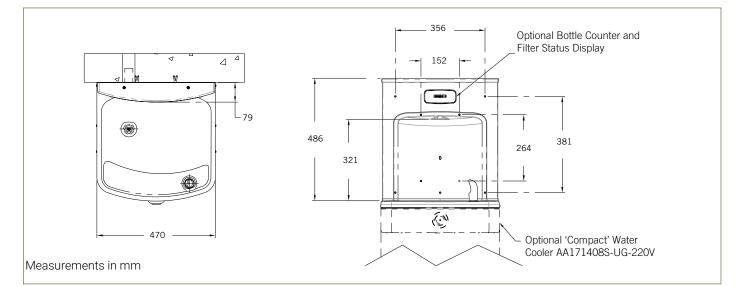

Inlet Connection: Water Pressure: Water Capacity:

Flow Rate: Actuation Type: 1/4" Push Fit Connection 200 – 500 kPa 30L/hr drinking water at 10°C [incoming 27°C, ambient 32°C] 3.8 LPM Sensor