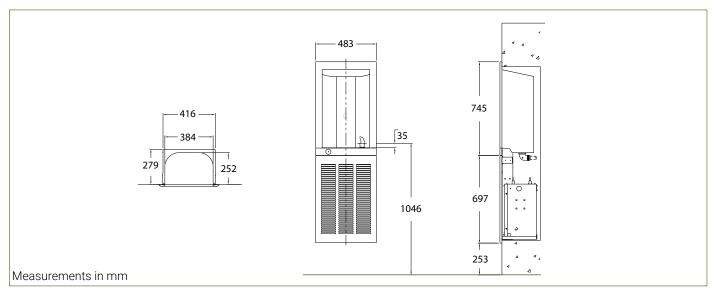

## AA481408F-220V-GF2

Recessed Water Cooler

Inlet Connection: Outlet Connection: Water Pressure: Basin & Housing: Force To Activate: Refrigerant: Power Requirement: Capacity: G½B 40mm BSP Waste 200 – 500 kPa 1.2mm, Type 304 Stainless Steel ≤ 22N R-134a 220 VAC, 50Hz, Single Phase 30L/Hr Drinking Water At 10°C (Incoming 27°C, Ambient 32°C)