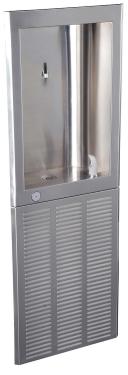

## AA481408F-220V-GF2

Recessed Water Cooler

## **Specification**

Basin manufactured from stainless steel with all exposed surfaces in satin finish. Anti-microbial flexible bubbler with self-closing push button and non-squirt features. Stainless steel bubbler options available on request. Valve includes flow adjuster and strainer. Integral perforated drain for hygiene & ease of cleaning. Smooth radiused design eliminates sharp corners. Fully concealed pipework and fixings.