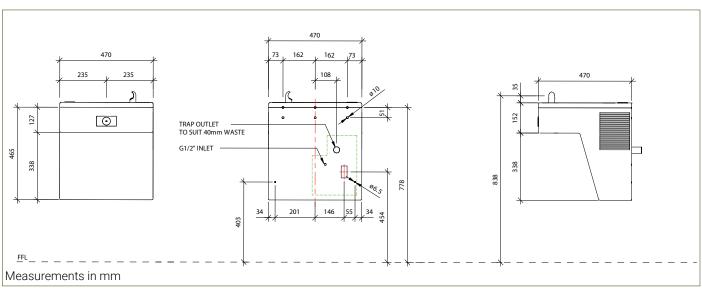

**Inlet Connection:** G½B

**Outlet Connection:** 40mm BSP Waste 200 - 500 kPa **Water Pressure:** 

**Basin & Housing:** 1.6mm, Type 304 Stainless Steel

Force To Activate: ≤ 22N Refrigerant: R-134a

**Power Requirement:** 220VAC, 50Hz, Single Phase Capacity: 30L/hr Drinking Water At 10°C