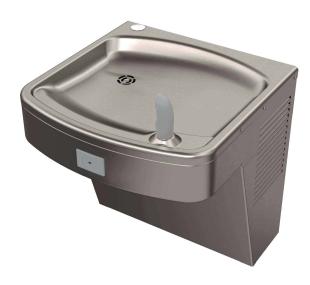

## AA171408F-UG-220V

Flexi Bubbler Wall-Mounted Water Cooler | Satin Stainless

## **Specification**

Basin manufactured from stainless steel with all exposed surfaces in satin finish. Anti-microbial flexible bubbler with self-closing push button and non-squirt features. Stainless steel bubbler and vandal resistant options available on request. Valve includes flow adjuster and strainer. Integral perforated drain for hygiene & ease of cleaning. Smooth radiused design eliminates sharp corners. Fully concealed pipework and fixings.

**Inlet Connection:** G½B

**Outlet Connection:** 40mm BSP Waste 200 - 500 kPa **Water Pressure:** 

**Basin & Housing:** 1.6mm, Type 304 Stainless Steel

Force To Activate: ≤ 22N Refrigerant: R-134a

**Power Requirement:** 220VAC, 50Hz, Single Phase Capacity: 30L/hr Drinking Water At 10°C