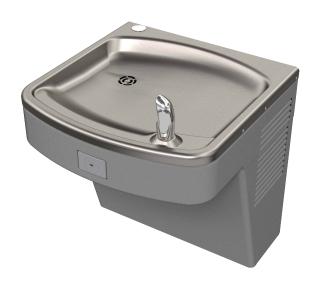

## AA171108S-UG-220V

Stainless Bubbler Wall-Mounted Water Cooler | Universal Grey

## **Specification**

Basin manufactured from stainless steel with all exposed surfaces in a textured grey finish. Stainless Steel bubbler with self-closing push button and non-squirt features. Flexi bubbler and vandal resistant options available on request. Valve includes flow adjuster and strainer. Integral perforated drain for hygiene & ease of cleaning. Smooth radiused design eliminates sharp corners. Fully concealed pipework and fixings.