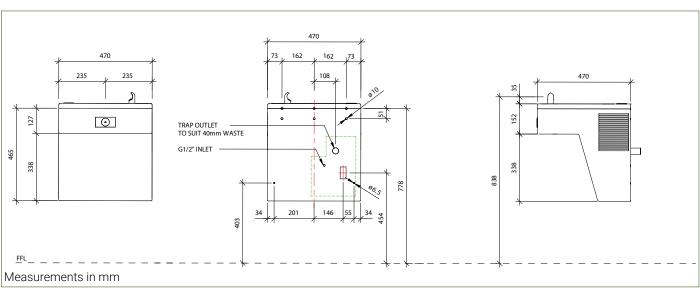

Inlet Connection: G½B

**Outlet Connection:** 40mm BSP Waste **Water Pressure:** 200 – 500 kPa

**Basin & Housing:** 1.6mm, Type 304 Stainless Steel

Force To Activate:  $\leq 22N$ Refrigerant: R-134a

Power Requirement:220VAC, 50Z, Single PhaseCapacity:30/hr Drinking Water At 10°C