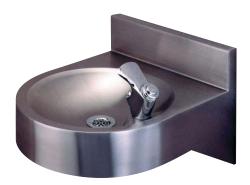

## **A8900** Wall Mounted Drinking Fountain

## **Specification**

Manufactured from stainless steel with all exposed surfaces in satin finish. Stainless Steel, shielded bubbler with self-closing push button and non-squirt features. Valve includes flow adjuster and strainer. Integral splashback and perforated drain for hygiene & ease of cleaning. Smooth radiused design eliminates sharp corners. Exposed pipework where security/ aesthetics is not critical. Unit is non-refrigerated

Inlet Connection: Outlet Connection: Water Pressure: Water Temperature: Basin and Housing: G½B 40mm BSP waste 200 – 500 kPa 4 - 30°C 1.6mm, type 304 Stainless Steel