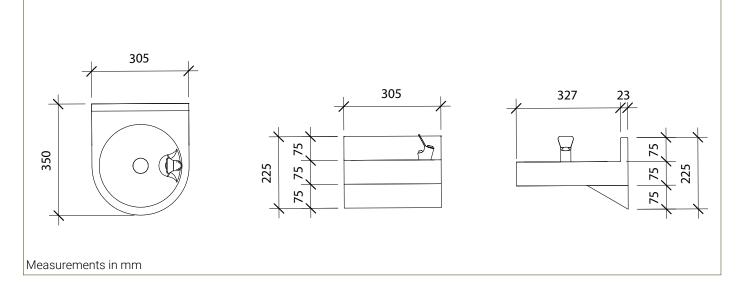

## **A8900** Wall Mounted Drinking Fountain

Inlet Connection: Outlet Connection: Water Pressure: Water Temperature: Basin and Housing: G½B 40mm BSP waste 200 – 500 kPa 4 - 30°C 1.6mm, type 304 Stainless Steel

## Installation Guide - Warranty & Cleaning Guide - CAD Drawing

As improvements in the design and performance of Bubblers Australia products are continuous, specifications may be subject to change without notice. The illustrations and descriptions herein are applicable to production as of the date of this Technical Data Sheet. Revised 08/23 © 2023 by Bubblers Australia TD/ModelA8900/0823